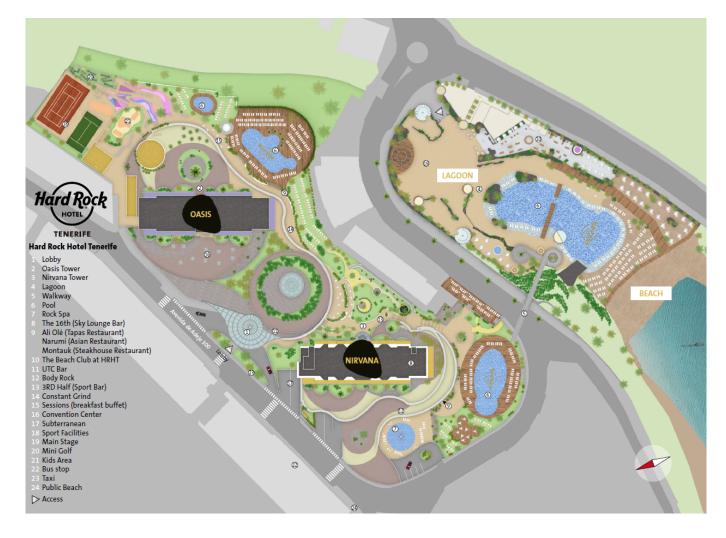

### HOTEL FACILITIES

| Num. rooms: 624    | Lifts: 10            | Lobbies              | : 1               |
|--------------------|----------------------|----------------------|-------------------|
| Area: 37000        | Rest. Buffet: 1      | Rest. a              | la carta: 5       |
| Bars: 5            | Miniclubs            | Swimm                | ing pools: 4      |
| Conference rooms   | Rock Shop®           | Body Ro              | ock®              |
| Rock Spa®          | Jewelry              | Hairdre              | sser              |
| Concert area       | Sports facilities    | Rock Ro              | yalty Lounge      |
| 🕅 ACCESS           | للله disabled        | BEACH                | B. CENTER         |
| Airport km: 25     | Accessible rooms: 16 | Beach Access: Direct | Banquet: 7        |
| Taxi min: 20       | Level access: Yes    | Lifeguard: Yes       | Total Area: 546   |
| Approx price €: 40 | Pool Access: Yes     | Sand color: Dark     | Max Capacity: 525 |

**Observations:** Airport Tenerife Sur

BARS AND RESTAURANTS

| Name                      | Opening hours                                        | Reservation | Dress code | Smoking area | Location     |
|---------------------------|------------------------------------------------------|-------------|------------|--------------|--------------|
| Buffet Restaurants        |                                                      |             |            |              |              |
| Sessions                  | Breakfast:07:30am-11:00am<br>Dinner :06:30pm-10:00pm | -           | 1          | 1            | Lobby        |
| A la carte Restaurants    |                                                      |             |            |              |              |
| 3Rd Half-Sports Bar       | Dinner :05:00pm-01:00am                              | -           | -          | 1            | Level -1     |
| Ali-Olé (Spanish Cousine) | Dinner :07:00pm-01:00am                              | -           | 1          | 1            | Level -1     |
| Montauk (Steak House)     | Dinner :07:00pm-01:00am                              | -           | 1          | 1            | Level -1     |
| Narumi (Asian Cuisine)    | Dinner :07:00pm-01:00am                              | -           | 1          | 1            | Level -2     |
| The Beach Club            | 10:00am-01:00am                                      | -           | -          | 1            | Outdoor      |
| Pool bars                 |                                                      |             |            |              |              |
| Splash                    | 10:00am-07:00pm                                      | -           | -          | 1            | Outdoor      |
| Eden                      | 10:00am-07:00pm                                      | -           | -          | 1            | Nirvana Pool |
| Lobby bars                |                                                      |             |            |              |              |
| Utc                       | 05:00pm-01:00am                                      | -           | 1          | 1            | Lobby        |
| Constant Grind            | 07:00am-07:00pm                                      | -           | 1          | 1            | Lobby        |
| Lounge Bar                |                                                      |             |            |              |              |
| The 16Th                  | 06:00pm-01:00am                                      | -           | 1          | 1            | Level 16     |

## POOLS

| Name                |               | Туре     | Openi              | ing hours       | Area m2  | Depth cm      | Location        |
|---------------------|---------------|----------|--------------------|-----------------|----------|---------------|-----------------|
| Nirvana Adults      |               |          | 10:00a             | am-07:00pm      | 334      | 140           | Nirvana         |
| <b>Oasis</b> Family |               |          | 10:00a             | am-07:00pm      | 373      | 140           | Oasis           |
| Sea                 | water Lagoon  | Family   | 10:00a             | am-07:00pm      | 1422     | 140           | Beach Club      |
|                     | Kids Pool     | Children | 10:00a             | am-07:00pm      | 82       | 35            | Oasis           |
|                     |               |          | 1                  | KIDSCLUB        |          |               |                 |
|                     |               |          |                    |                 | _        |               |                 |
|                     | Lullaby       |          | Roxity®            | )               |          | en Spirit     |                 |
| Years               | 6m-3y         |          | 4-11               |                 |          | + 11          |                 |
| Schedule            | 10:00am-05:0  | 0pm      |                    | im-05:00pm      |          | 02:00pm-10:00 | pm              |
| Location            | Oasis         |          | Oasis              |                 |          | Dasis         |                 |
|                     |               |          | $\overline{\odot}$ |                 |          |               |                 |
|                     |               | _        |                    | ERTAINMENT      |          |               |                 |
| Activities          |               | •        | ort                |                 | Faciliti |               |                 |
| Aerobic             | Billiards*    |          | ig-pong            | Basketball      |          |               | Tennis courts 1 |
| Various Game        | 5-            |          | lleyball           | Football        | Minigolf |               | Area Concerts   |
| Zumba               | Crafts        |          | nnis               | Snorkeling      |          |               |                 |
| Children's          | Night sho     |          | /ing*              | Waterpolo       |          |               |                 |
| Entertainment       |               |          | ua-Basket          | Aqua-Volley     |          |               |                 |
| Diurnal anima       | tion Live Mus | ic Aqi   | ua-Gym             |                 |          |               |                 |
| Observations:       | *Extra charge |          |                    |                 |          |               |                 |
|                     |               |          |                    |                 |          |               |                 |
|                     |               |          | S) R               | OCK SPA®        |          |               |                 |
| Fitness             |               | Fa       | cilities           |                 | Service  | es Spa        |                 |
| Body Rock®          | Relax roo     | om Ice   | Cubs Cabin         | Jacuzzi         | Massag   | e             | Body treatments |
| Dressing room       | ı             | Ha       | mman               | Heated loungers | Make-u   | р             | Hairdresser     |
|                     |               | Co       | ld pool            | Finnish sauna   | Facial t | reatments     | Brides room     |
|                     |               | Ser      | nsorial shower     | Thermal pool    | Manicur  | e             | Pedicure        |
|                     |               |          |                    | •               |          |               |                 |